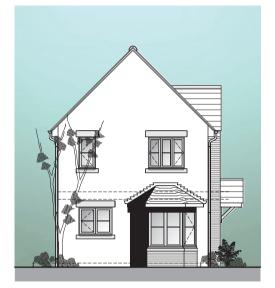

## AMETHYST HOMES HOUSE TYPE N: THE SANDERSON

All drawings are to be read in conjunction with specification.

FRONT ELEVATION (Street Elevation)

**REAR ELEVATION** 

SIDE ELEVATION (Street Elevation)

SIDE ELEVATION

## HOUSE TYPE N: The Sanderson PLANNING - ELEVATIONS

| Project<br>Ref. | 13024      | Dwg<br>No. | N-002 |
|-----------------|------------|------------|-------|
| Scale:          | 1:100 @ A3 | Rev.       |       |
| Date:           | July 2013  |            | C     |
| Drawn<br>by:    | DD         |            | •     |
| Checked         |            | Date:      |       |