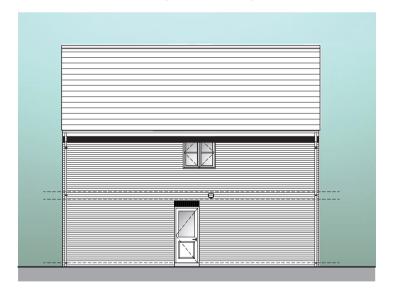

## AMETHYST HOMES HOUSE TYPE N: THE SANDERSON

All drawings are to be read in conjunction with specification.

FRONT ELEVATION (Street Elevation)

**REAR ELEVATION** 

SIDE ELEVATION (Street Elevation)

SIDE ELEVATION

## HOUSE TYPE N: The Sanderson PLANNING - ELEVATIONS

| Project<br>Ref. | 13024      | Dwg<br>No. | N-002 |
|-----------------|------------|------------|-------|
| Scale:          | 1:100 @ A3 | Rev.       |       |
| Date:           | July 2013  |            | C     |
| Drawn<br>by:    | DD         |            | •     |
| Checked         |            | Date:      |       |