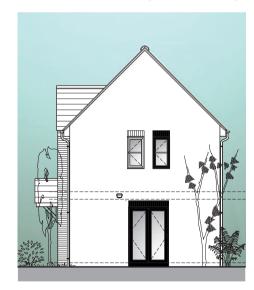

## AMETHYST HOMES HOUSE TYPE N: THE SANDERSON

All drawings are to be read in conjunction with specification.

FRONT ELEVATION (Street Elevation)

**REAR ELEVATION** 

SIDE ELEVATION (Street Elevation)

SIDE ELEVATION

## HOUSE TYPE N: The Sanderson PLANNING - ELEVATIONS

| Project<br>Ref. | 13024      | Dwg<br>No. | N-002 |
|-----------------|------------|------------|-------|
| Scale:          | 1:100 @ A3 | Rev.       |       |
| Date:           | July 2013  |            | C     |
| Drawn<br>by:    | DD         |            | •     |
| Checked         |            | Date:      |       |