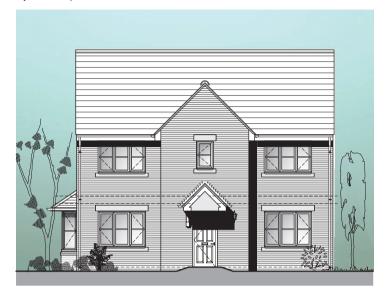

## AMETHYST HOMES HOUSE TYPE N: THE SANDERSON

All drawings are to be read in conjunction with specification.

FRONT ELEVATION (Street Elevation)

**REAR ELEVATION** 

SIDE ELEVATION (Street Elevation)

SIDE ELEVATION

## HOUSE TYPE N: The Sanderson PLANNING - ELEVATIONS

| Project<br>Ref. | 13024      | Dwg<br>No. | N-002 |
|-----------------|------------|------------|-------|
| Scale:          | 1:100 @ A3 | Rev.       |       |
| Date:           | July 2013  |            | C     |
| Drawn<br>by:    | DD         |            | •     |
| Checked         |            | Date:      |       |